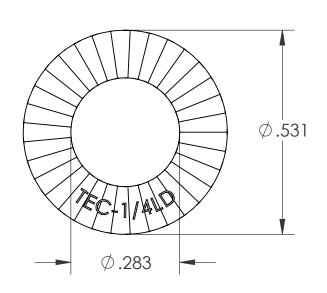

TEC-250LD

| UNLESS OTHERWISE SPECIFIED:                                                 |                                      | NAME | DATE   |
|-----------------------------------------------------------------------------|--------------------------------------|------|--------|
| DIMENSIONS ARE IN INCHES TOLERANCES: ANGULAR: MACH ± 1 BEND ±1              | DRAWN                                | MTB  | 6/9/17 |
| I.D. TOLERANCE: ±.004<br>O.D. TOLERANCE: ±.008<br>THICKNESS TOLERANCE: ±.01 | CHECKED                              |      |        |
| INTERPRET GEOMETRIC                                                         | ENG APPR.                            | JVK  | 6/9/17 |
| TOLERANCING PER:<br>ASME Y14.5M-1994                                        | MFG APPR.                            |      |        |
| MATERIAL                                                                    | Q.A.                                 |      |        |
| SCM435 OR 4130<br>STEEL, HT: THROUGH<br>HARDEN 465 HV MIN                   | COMMENTS: E-mail: info@disc-lock.com |      |        |

FINISH

DELTA PROTEKT BASE COAT (KL100)

& TOP COAT (VH302GZ)

Phone: 866-474-3739

Fax: 716-875-0358

DESCRIPTION:

LARGE DIAMETER TEC WASHER GLUED PAIR 1/4"

SIZE PART NO.:

TEC-1/4LD

SCALE: 4:1 WEIGHT:

SHEET 1 OF 1

REV

С

DO NOT SCALE DRAWING