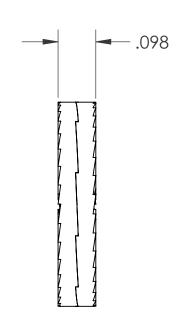

TEC-250LD

| UNLESS OTHERWISE SPECIFIED:                                                 |                                      | NAME | DATE   |
|-----------------------------------------------------------------------------|--------------------------------------|------|--------|
| DIMENSIONS ARE IN INCHES TOLERANCES: ANGULAR: MACH ± 1 BEND ±1              | DRAWN                                | MTB  | 6/9/17 |
| I.D. TOLERANCE: ±.004<br>O.D. TOLERANCE: ±.008<br>THICKNESS TOLERANCE: ±.01 | CHECKED                              |      |        |
| INTERPRET GEOMETRIC                                                         | ENG APPR.                            | JVK  | 6/9/17 |
| TOLERANCING PER:<br>ASME Y14.5M-1994                                        | MFG APPR.                            |      |        |
| MATERIAL                                                                    | Q.A.                                 |      |        |
| SCM435 OR 4130<br>STEEL, HT: THROUGH<br>HARDEN 465 HV MIN                   | COMMENTS: E-mail: info@disc-lock.com |      |        |

FINISH

DELTA PROTEKT BASE COAT (KL100)

& TOP COAT (VH302GZ)

Phone: 866-474-3739

Fax: 716-875-0358

DESCRIPTION:

LARGE DIAMETER TEC WASHER GLUED PAIR 1/4"

SIZE PART NO.:

TEC-1/4LD

SCALE: 4:1 WEIGHT:

SHEET 1 OF 1

REV

С

DO NOT SCALE DRAWING